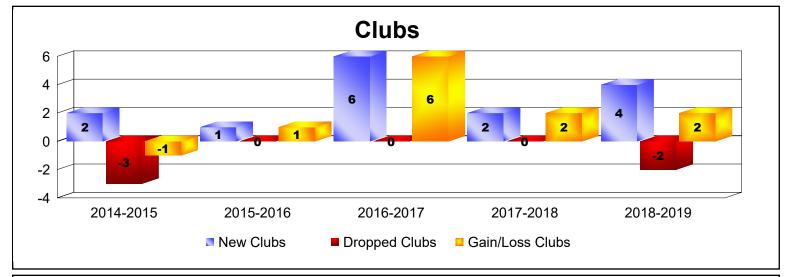

District 301A3 As of June 2019 Cumulative

| Year      | New<br>Clubs | Dropped<br>Clubs | Gain/<br>Loss<br>Clubs | New<br>Members | Charter<br>Members | Reinstate<br>Members | Transfer<br>Members | Total<br>Member<br>Added | Total<br>Members<br>Dropped | Gain/<br>Loss<br>Members |
|-----------|--------------|------------------|------------------------|----------------|--------------------|----------------------|---------------------|--------------------------|-----------------------------|--------------------------|
| 2014-2015 | 2            | -3               | -1                     | 100            | 50                 | 2                    | 1                   | 153                      | -165                        | -12                      |
| 2015-2016 | 1            | 0                | 1                      | 43             | 21                 | 0                    | 0                   | 64                       | -37                         | 27                       |
| 2016-2017 | 6            | 0                | 6                      | 77             | 133                | 1                    | 0                   | 211                      | -58                         | 153                      |
| 2017-2018 | 2            | 0                | 2                      | 207            | 61                 | 3                    | 12                  | 283                      | -130                        | 153                      |
| 2018-2019 | 4            | -2               | 2                      | 101            | 115                | 2                    | 2                   | 220                      | -161                        | 59                       |
| Average   | 3            | -1               | 2                      | 106            | 76                 | 2                    | 3                   | 186                      | -110                        | 76                       |