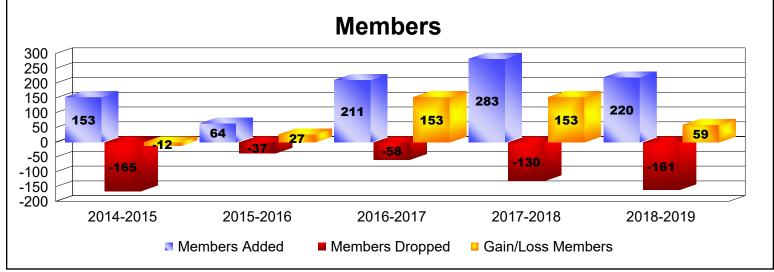

District 301A3 As of June 2019 Cumulative

| Year      | New<br>Clubs | Dropped<br>Clubs | Gain/<br>Loss<br>Clubs | New<br>Members | Charter<br>Members | Reinstate<br>Members | Transfer<br>Members | Total<br>Member<br>Added | Total<br>Members<br>Dropped | Gain/<br>Loss<br>Members |
|-----------|--------------|------------------|------------------------|----------------|--------------------|----------------------|---------------------|--------------------------|-----------------------------|--------------------------|
| 2014-2015 | 2            | -3               | -1                     | 100            | 50                 | 2                    | 1                   | 153                      | -165                        | -12                      |
| 2015-2016 | 1            | 0                | 1                      | 43             | 21                 | 0                    | 0                   | 64                       | -37                         | 27                       |
| 2016-2017 | 6            | 0                | 6                      | 77             | 133                | 1                    | 0                   | 211                      | -58                         | 153                      |
| 2017-2018 | 2            | 0                | 2                      | 207            | 61                 | 3                    | 12                  | 283                      | -130                        | 153                      |
| 2018-2019 | 4            | -2               | 2                      | 101            | 115                | 2                    | 2                   | 220                      | -161                        | 59                       |
| Average   | 3            | -1               | 2                      | 106            | 76                 | 2                    | 3                   | 186                      | -110                        | 76                       |